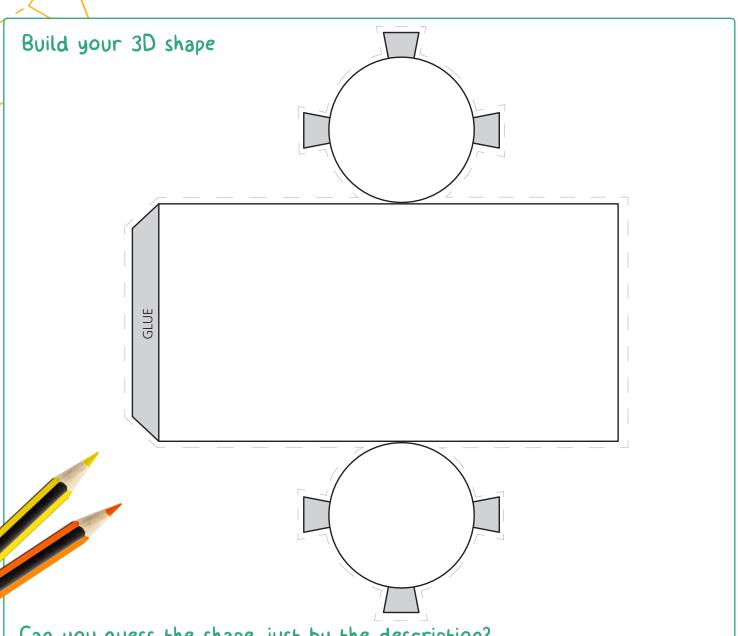

### Match the 3D net with the correct 3D shapes

**Activity Worksheet** 

**Activity Worksheet** 

### Can you guess the shape just by the description?

Test your classmate to see if they can guess your 3D shape without seeing it!

- I. I have 3 faces.
- 2. I have 2 edges.
- 3. I also have 0 vertices.
- **4.** My name is spelt with 8 letters.