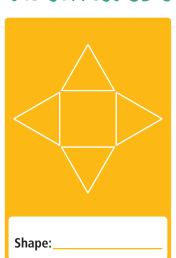

**Activity Worksheet** 

Name:\_\_\_\_\_

Number of faces:

Number of vertices:

Name an object this shape:

Name:\_\_

Number of faces:

Number of vertices:

### Match the 3D net with the correct 3D shapes

**Activity Worksheet** 

**Activity Worksheet** 