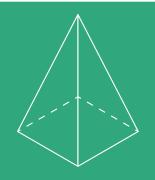

### Can you guess the shape just by the description?

Test your classmate to see if they can guess your 3D shape without seeing it!

- I. I have 5 faces.
- 2. I have 8 edges.
- 3. I also have 5 vertices.
- **4.** My name is spelt with 7 letters.