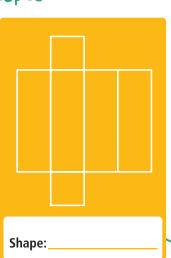

**Activity Worksheet** 

Name:\_\_\_\_\_

Number of faces:

Number of vertices:

Name an object this shape:

Name:\_\_

Number of faces:

Number of vertices:

### Match the 3D net with the correct 3D shapes

**Activity Worksheet** 

**Activity Worksheet** 