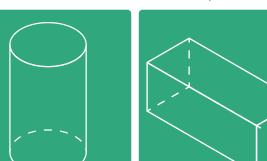

**Activity Worksheet** 

Name:\_\_\_\_\_

Number of faces:

Number of vertices:

Name an object this shape:

Name:\_\_

Number of faces:

Number of vertices:

Name an object this shape:

Name:

Number of faces:

Number of vertices:

Name an object this shape:

**∂STAEDTLER** 

Name:\_\_

Number of faces:

Number of vertices:

Name an object this shape: