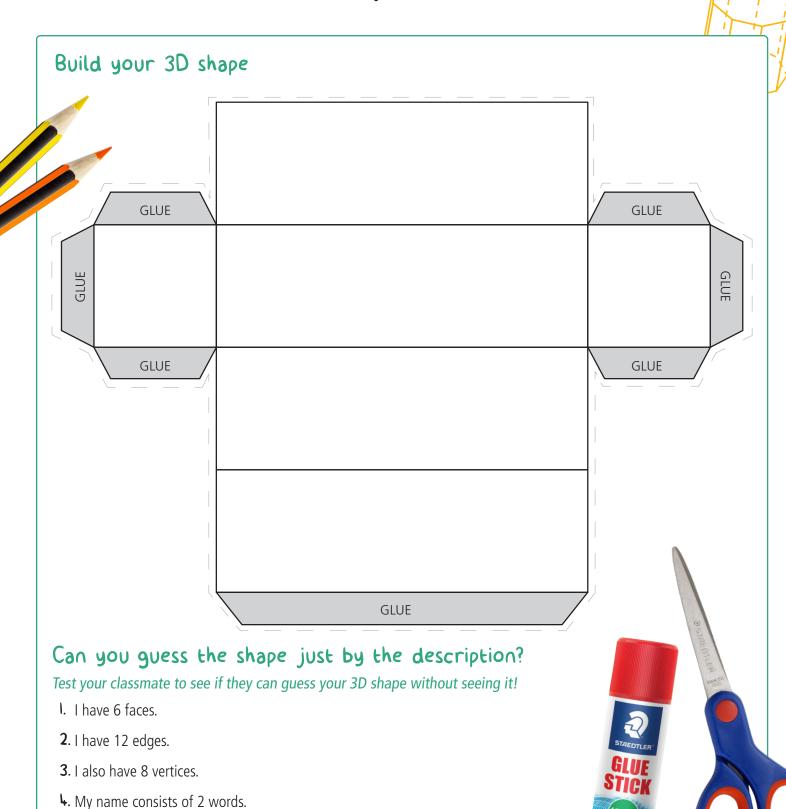

#### Instructions:

- 1. Print out the supplied work sheet single sided.
- **2.** Using the supplied activity worksheet, name the 3D shapes and answer the questions about the corresponding shape.
- **3.** Using the 3D shapes and names as a guide, match the 3D nets with the correct shapes.
- 4. Once you have matched your 3D nets to the correct shapes, you can build the 3D shape yourself.
- **5.** Select a 3D net from the supplied templates. Colour and cut the chosen 3D net following the dotted lines.
- **6.** Using the **Staedtler glue stick**, paste the tabs (where stated) together and assemble your 3D shape.
- **7. Bonus:** Choose a classmate and play **Can you guess the shape just by the description?** Make sure you don't tell or show your classmate your 3D shape. Quiz your classmate using the list of statements supplied with your chosen 3D shape. Once they have guessed the shape you can reveal your assembled 3D shape.

### Can you guess the shape just by the description?

Test your classmate to see if they can guess your 3D shape without seeing it!

- I. I have 3 faces.
- 2. I have 2 edges.
- 3. I also have 0 vertices.
- **4.** My name is spelt with 8 letters.