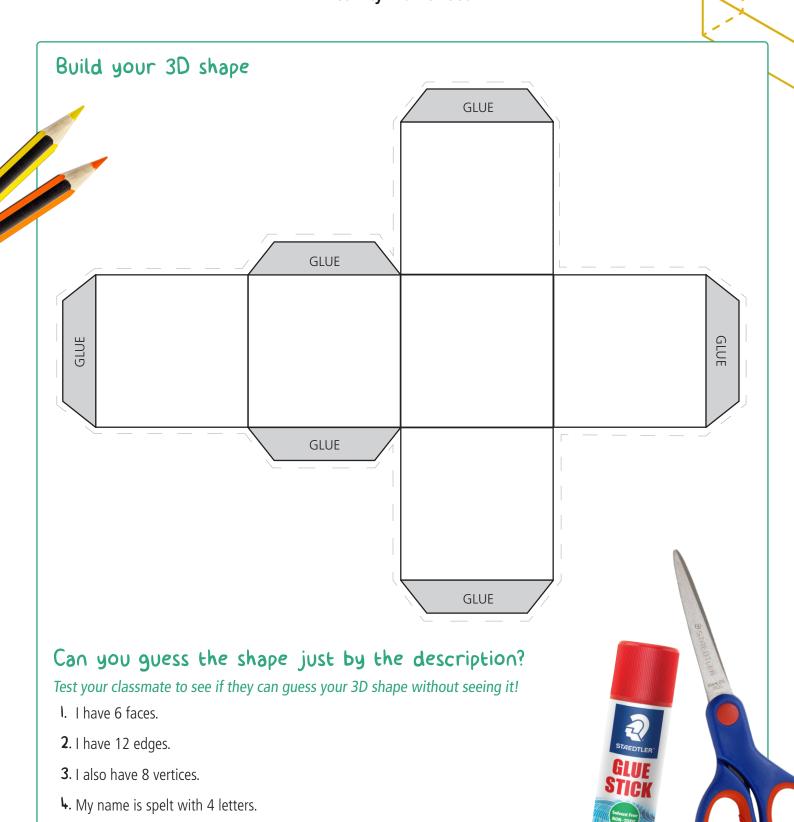

### Match the 3D net with the correct 3D shapes

**Activity Worksheet** 

**Activity Worksheet** 

### Can you guess the shape just by the description?

Test your classmate to see if they can guess your 3D shape without seeing it!

- I. I have 5 faces.
- 2. I have 8 edges.
- 3. I also have 5 vertices.
- **4.** My name is spelt with 7 letters.