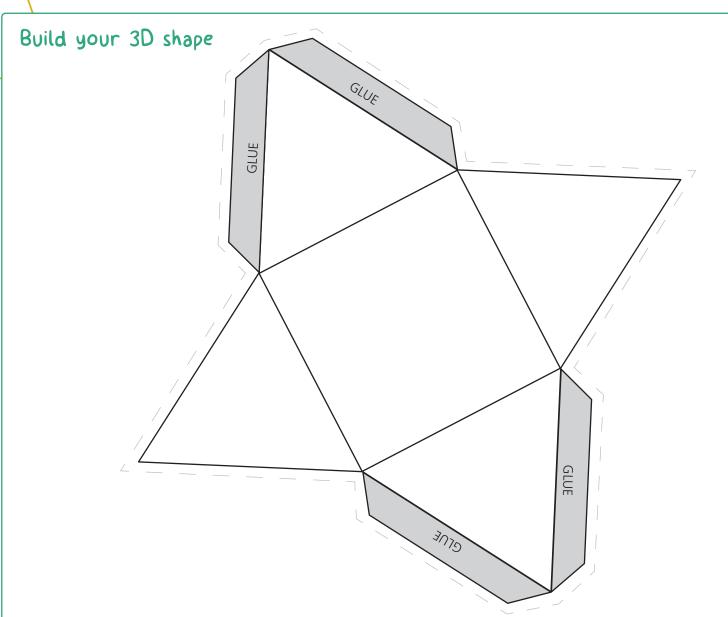

#### Instructions:

- 1. Print out the supplied work sheet single sided.
- **2.** Using the supplied activity worksheet, name the 3D shapes and answer the questions about the corresponding shape.
- **3.** Using the 3D shapes and names as a guide, match the 3D nets with the correct shapes.
- 4. Once you have matched your 3D nets to the correct shapes, you can build the 3D shape yourself.
- **5.** Select a 3D net from the supplied templates. Colour and cut the chosen 3D net following the dotted lines.
- **6.** Using the **Staedtler glue stick**, paste the tabs (where stated) together and assemble your 3D shape.
- **7. Bonus:** Choose a classmate and play **Can you guess the shape just by the description?** Make sure you don't tell or show your classmate your 3D shape. Quiz your classmate using the list of statements supplied with your chosen 3D shape. Once they have guessed the shape you can reveal your assembled 3D shape.

### Match the 3D net with the correct 3D shapes

**Activity Worksheet** 

**Activity Worksheet** 