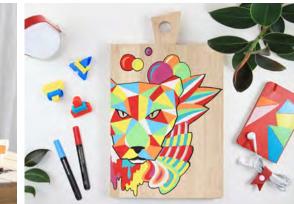

# Fibre tip pens, fineliners & markers

Perfectly stylising roaring waterfalls or telling riveting stories with high-contrast pictures — STAEDTLER fibre-tip pens and fineliners make all this possible. They are perfect for drawing and colouring illustrations, comic strips and graphics.

Fibre-tip pens and fineliners are often used for sketches and drafts as well, especially when precise detail or clearly separated surfaces need to be drawn, e.g. in calligraphy or handlettering. Or when drawing on unusual materials, e.g. wood or stone.