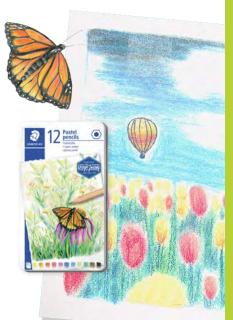

#### Mars® Lumograph® pastel

**<b>***②* **STAEDTLER** Mars Lumograph pastel sepia dark

- Premium quality hexagonal pastel pencil
- Special lead formulation with high level of pigment for fine details in pastel
- Particularly suitable for blending and hatching as well as for expressive sketches and portraits
- Colours: sepia light, sepia dark, umber, sanguine dry, white, lighting
- Matte beige lacquer
- Lead diameter approx. 3.6mm
- FSC<sup>™</sup> C007132 wood from certified, sustainably managed forests

| Article No. | Description        |
|-------------|--------------------|
| 100P-SBK6   | Assorted card of 6 |
| 0 🌖         | •••                |