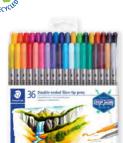

@ STAEDTLER color

· Suitable for sketching, drawing, illustration, writing and colouring

Box of 36 assorted colours

Box of 72 assorted colours

Box of 120 assorted colours

• Double-ended fibre-tip pen

Article No.

3200 TB36

3200 TB72

3200 TB120

• Two tips for narrow and broad strokes

• Line widths approx. 3.0mm and 0.5 – 0.8mm

Description

- Erasable when used on drawing film, no bleeding when highlighted
- PP barrel guarantees long service life
- convenient desk stand
- Available in 11 line widths and chisel tip
- · Made in Germany