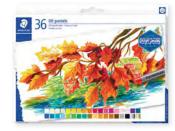

- High quality oil pastel in up to 48 brilliant colours
- Perfect coverage characteristics
- Colour-intensive, bright colour lay down
- Waterproof

**C R A Y O N S** 

- Diameter approx. 11mm
- Paper sleeve to keep hands clean

| Article No. | Description                |
|-------------|----------------------------|
| 2420 C12    | Box of 12 assorted colours |
| 2420 C24    | Box of 24 assorted colours |
| 2420 C36    | Box of 36 assorted colours |
| 2420 C48    | Box of 48 assorted colours |
|             |                            |