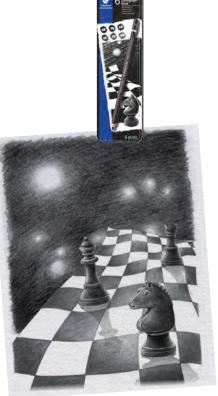

MADE IN GERMANY STAEDTLER Mars Lumograph black

- Premium quality artists pencil suitable for drawing and hatching as well as for expressive sketches and portraits
- Special lead formulation containing a high proportion of carbon for matte, jet black results
- Available in 6 finely graded consistent degrees

- Lead diameter 8B: 4.5mm, 7B/6B/4B/2B/HB: 3.6mm
- High break-resistance through special lead formulation and super-bonded lead
- PEFC wood from certified, sustainably managed forests
- Available in a sturdy, reusable metal storage tin
- Made in Germany

Article No. Description 100B G6 Tin of 6 degrees 28 8B 48 HB

Mars® Lumograph® charcoal

MADE IN GERMANY STAEDTLER Mars Lumograph charcoal

- Premium quality charcoal pencil
- Special lead formulation containing a high proportion of carbon and charcoal for a wide range of deepest black tones
- Particularly suitable for blending and hatching as well as for expressive sketches and portraits
- High break-resistance through special lead formulation and super-bonded lead
- Available in 3 finely graded consistent degrees: S (soft), M (medium), H (hard)
- Lead diameter approx. 4.5mm
- PEFC wood from certified, sustainably managed forests
- Made in Germany