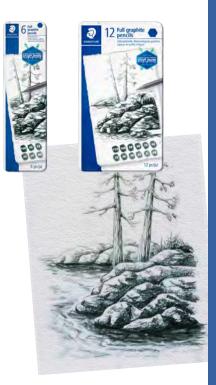

### Mars® Lumograph® pure graphite

- Premium quality full graphite pencil
- Special lead formulation for results with a metallic lustre in a wide variety of grey tones
- Particularly suitable for writing, drawing, sketching and hatching as well as for professional graphic and artistic applications on paper and matte drawing film
- For ideal usage in combination with Mars Lumograph family
- Pencil shape: hexagonal

IN GERMANY IN STREDTLER Mars Lumograph pure graphite HB

- No wood-case, i.e. no wood waste
- Lead/pencil diameter approx. 6.8 mm
- Available in a sturdy, reusable metal storage tin
- Made in Germany

| Article | No.  | De  | Description |        |   |    |   |   |    |    |    |
|---------|------|-----|-------------|--------|---|----|---|---|----|----|----|
| 100G N  | M6   | Tin | of 6 deg    | grees  |   |    |   |   |    |    |    |
| 100G I  | v112 | Tin | of 12 de    | egrees |   |    |   |   |    |    |    |
| 6B      | 5B   | 4B  | ЗВ          | 28     | B | HB | 0 | • | 2Н | ЗН | 4н |