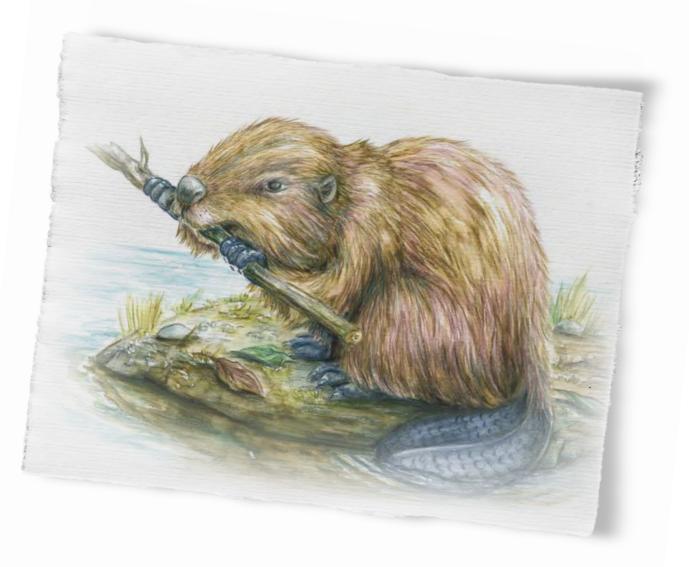

## Step 3

Artist credit @staceylee\_art

Mars<sup>®</sup> Lumograph<sup>®</sup>

Mars<sup>®</sup> Lumograph<sup>®</sup> black

Mars<sup>®</sup> Lumograph<sup>®</sup> aquarell

Mars<sup>®</sup> Lumograph<sup>®</sup> charcoal