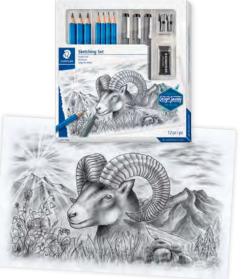

- Set is ideal for detailed sketches as well as for hobby artist applications
- Pencils made of certified wood from sustainably managed forests
- Hangable cardboard box with window for visibility of included products

| Article No. | Description             |
|-------------|-------------------------|
| 61 100      | Lumograph sketching set |

- Step-by-step-instructions and detailed descriptions of the applications on the backside of the packaging
- Set contains Mars Lumograph pencils 4H, 2H, HB, Mars Lumograph jumbo 4B, 6B, 8B, 3 pigment liners, small art eraser and double hole sharpener