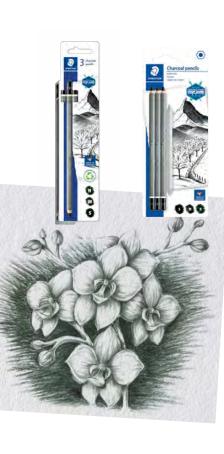

Article No. Description 100B G6 Tin of 6 degrees 28 8B 48 HB

Mars® Lumograph® charcoal

MADE IN GERMANY STAEDTLER Mars Lumograph charcoal

- Premium quality charcoal pencil
- Special lead formulation containing a high proportion of carbon and charcoal for a wide range of deepest black tones
- Particularly suitable for blending and hatching as well as for expressive sketches and portraits
- High break-resistance through special lead formulation and super-bonded lead
- Available in 3 finely graded consistent degrees: S (soft), M (medium), H (hard)
- Lead diameter approx. 4.5mm
- PEFC wood from certified, sustainably managed forests
- Made in Germany