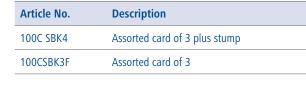

| Article No. | Description        |
|-------------|--------------------|
| 100 G6      | Tin of 6 degrees   |
| 100 G12 S   | Tin of 12 degrees  |
| 100 G24     | Tin of 24 degrees  |
| 61 100 C6   | Sketching set      |
| 100 SBK3F   | Assorted card of 3 |