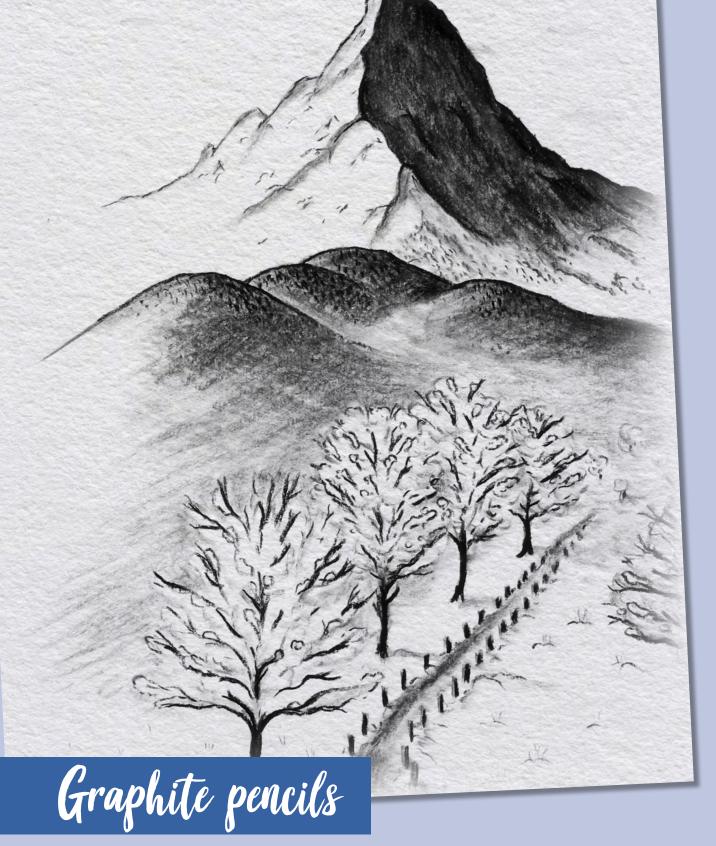

No such thing as grey and drab. That's because the level of detail in pencil drawings can be surprisingly realistic, be it as a stand-alone piece of art, a draft sketch, a prep-sketch for watercolour painting, or as a precise accent in an image.

STAEDTLER provides the perfect tool for each one of these techniques. Pencils with a high carbon content, water-soluble or permanent, in medium or hard degrees, metallic glossy or for drawing on unusual materials.

# **GRAPHITE PENCILS**