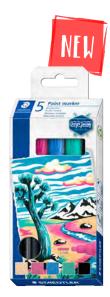

#### Paint marker

Article No.

#### STAEDTLER Lumocolor paint marker

• For opaque writing, decorating and designing on most light and dark surfaces such as paper, cardboard, plastic, metal, glass, ceramic, wood and stone

· Permanent, low-odour water-based acrylic ink

Description

• Excellent smudge-proof and waterproof qualities on most surfaces

đ

- High colour brilliancy
- Line width approx. 2.4 mm
- Made in Germany

| 349 C5 | Box of 5 assorted colours |
|--------|---------------------------|
| E.C.   |                           |
|        |                           |
|        |                           |
|        |                           |
|        |                           |