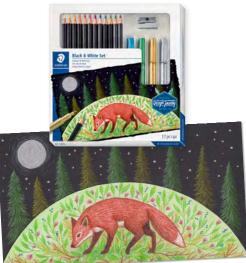

#### Watercolour set

- Set is ideal for classical watercolour drawings and sketches
- Pencils made of certified wood from sustainably managed forests
- Hangable cardboard box with window for visibility of included products
- Step-by-step-instructions and detailed descriptions of the applications on the backside of the packaging
- Set contains Mars Lumograph Aquarell 4B, 6B, 8B, 12 assorted colours 146 coloured pencils, water brush, small art eraser, single hole sharpener

| Article No. | Description     |
|-------------|-----------------|
| 61 14610C   | Watercolour set |

- Pencils made of certified wood from sustainably managed forests
- Hangable cardboard box with window for visibility of included products