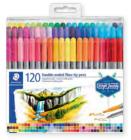

@ STAEDTLER color

· Suitable for sketching, drawing, illustration, writing and colouring

Box of 36 assorted colours

Box of 72 assorted colours

Box of 120 assorted colours

• Double-ended fibre-tip pen

Article No.

3200 TB36

3200 TB72

3200 TB120

• Two tips for narrow and broad strokes

• Line widths approx. 3.0mm and 0.5 – 0.8mm

Description

- Erasable when used on drawing film, no bleeding when highlighted
- PP barrel guarantees long service life
- convenient desk stand
- Available in 11 line widths and chisel tip
- · Made in Germany