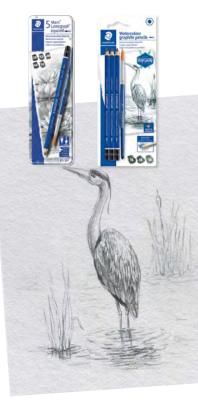

#### Mars® Lumograph®

#### @ STAEDTLER Mars Lumograph

MADE IN GERMAN

- Premium quality pencil for writing, drawing and sketching on paper and matte drawing film
- Particularly suitable for writing, drawing, sketching and hatching as well as for professional graphic and artistic applications
- High break-resistance through special lead formulation and super-bonded lead
- Special lead formulation for results with a metallic lustre in a variety of grey tones
- The wide range of degrees makes Lumograph the ideal tool for artists and graphic designers

- Available in 24 finely graded consistent degrees
- Lead diameter 2mm (2B-9H), 2.5mm (5B-3B), 3.6mm (9B-6B)
- PEFC/01-31-1227 wood from certified, sustainably managed forests
- Available in a sturdy, reusable metal storage tin
- 61 100 C6 set contains 2H, HB, B, 2B, 4B, 6B, plus free small Mars plastic eraser and 510 10 sharpener
- Made in Germany

| Article No. | Description        |
|-------------|--------------------|
| 100 G6      | Tin of 6 degrees   |
| 100 G12 S   | Tin of 12 degrees  |
| 100 G24     | Tin of 24 degrees  |
| 61 100 C6   | Sketching set      |
| 100 SBK3F   | Assorted card of 3 |

# 12B 11B 10B 9B 8B 77B 6B 5B 4B 3B 2B B

Mars® Lumograph® aquarell

PhCKAGING PhCKAGING PhCKAGING PhCKAGING PhCKAGING PhCKAGING PhCKAGING PhCKAGING PhCKAGING

MADE IN GERMANY IN STREDTLER Mars Lumograph aquarell

- Premium quality watercolour artists pencil
- Ideal for preliminary sketches for watercolour drawings as well as for classical watercolour painting and sketching
- High break-resistant lead
- Lead diameter approx. 3.6mm

- Dark blue glossy lacquer
- PEFC wood from certified, sustainably managed forests

10H

- Available in a sturdy, reusable metal storage tin
- Made in Germany

| Article No. | Description                          |  |  |  |  |  |
|-------------|--------------------------------------|--|--|--|--|--|
| 100A G6     | Tin of 5 assorted degrees plus brush |  |  |  |  |  |
| 100A SBK4   | Assorted card of 3 plus brush        |  |  |  |  |  |