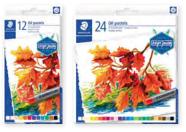

- High quality oil pastel in up to 48 brilliant colours
- Perfect coverage characteristics
- Colour-intensive, bright colour lay down
- Waterproof

**C R A Y O N S** 

- Diameter approx. 11mm
- Paper sleeve to keep hands clean

| Article No. | Description                |
|-------------|----------------------------|
| 2420 C12    | Box of 12 assorted colours |
| 2420 C24    | Box of 24 assorted colours |
| 2420 C36    | Box of 36 assorted colours |
| 2420 C48    | Box of 48 assorted colours |
|             |                            |