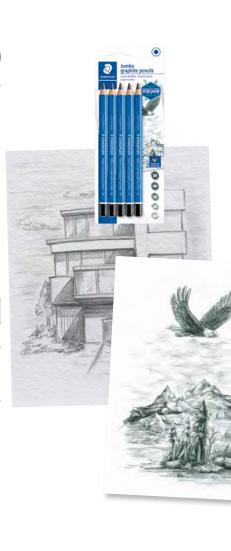

#### Mars® Lumograph® jumbo

#### EIN GERMANY STAEDTLER Mars Lumograph jumbo 4B

- · Premium quality artist pencil
- Jumbo size pencil with same appearance and quality as our best selling Mars Lumograph pencil
- Available in HB, 2B, 4B, 6B, 8B
- Special lead formulation which produces grey tones with a metallic lustre
- Particularly suitable for drawing, sketching and hatching as well as for professional graphic and artistic applications on paper and matte drawing film

# Article No.Description100J-S BK5Assorted card of 5

- Lead diameter approx. 5.3mm
- PEFC wood from certified, sustainably managed forests
- Made in Germany