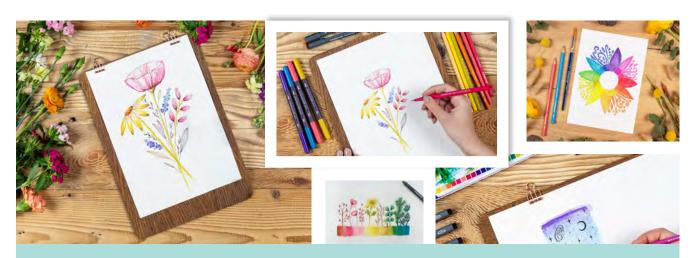

Step-by-step tutorials

Check out our amazing range of step-by-step tutorials available free online. www.staedtler.com/au/en/discover

Everything you need for the final touches: The STAEDTLER Design Journey product line covers most painting and colouring techniques as well as the major creative tools: sharpeners and sand paper, blender and wipers, erasers and paintbrushes are essential aids for new artists.