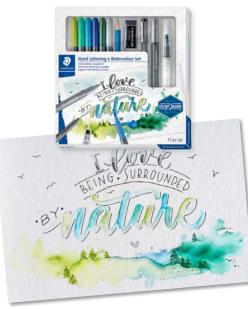

#### Hand lettering and watercolour set

- Set is ideal for hand lettering paired with beautiful watercolour effects.
- Hangable cardboard box with window for visibility of included products
- Step-by-step-instructions and detailed descriptions of the applications on the backside of the packaging
- Set contains double ended watercolour brush pens in 6 assorted colours, pigment liner, Mars Lumograph 28 pencil, metallic brush pen in silver, water brush pen, small art eraser

| Article No. | Description        |
|-------------|--------------------|
| 61 3001-2   | Hand Lettering Set |

- Ideal sets for beginners to experiment with watercolours
- Themed sets to create simple watercolour paintings