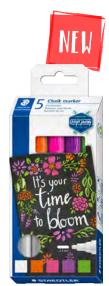

#### Chalk marker

PhCKAG/AC To the Recycluse the Action of the Recycles the Action of the Act

STAEDTLER Lumocolor chalk marker

- For opaque writing, decorating and designing on smooth surfaces such as (dark) boards, glass, windows and mirrors
- Low-odour, water-based liquid chalk
- Can be easily wiped off most smooth surfaces using a damp cloth
- Line width approx. 2.4 mm
  - Made in Germany

• High colour brilliancy

a

| Article No. | Description               |
|-------------|---------------------------|
| 344 C5      | Box of 5 assorted colours |