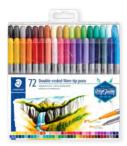

@ STAEDTLER color

· Suitable for sketching, drawing, illustration, writing and colouring

Box of 36 assorted colours

Box of 72 assorted colours

Box of 120 assorted colours

• Double-ended fibre-tip pen

Article No.

3200 TB36

3200 TB72

3200 TB120

• Two tips for narrow and broad strokes

• Line widths approx. 3.0mm and 0.5 – 0.8mm

Description

- Erasable when used on drawing film, no bleeding when highlighted
- PP barrel guarantees long service life
- convenient desk stand
- Available in 11 line widths and chisel tip
- · Made in Germany