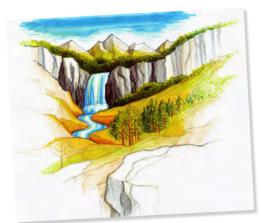

# Fibre tip pens, fineliners & markers

Perfectly stylising roaring waterfalls or telling riveting stories with high-contrast pictures — STAEDTLER fibre-tip pens and fineliners make all this possible. They are perfect for drawing and colouring illustrations, comic strips and graphics.

Fibre-tip pens and fineliners are often used for sketches and drafts as well, especially when precise detail or clearly separated surfaces need to be drawn, e.g. in calligraphy or handlettering. Or when drawing on unusual materials, e.g. wood or stone.