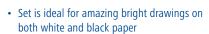

- TO THE RECYCLED W
- Step-by-step-instructions and detailed descriptions of the applications on the backside of the packaging
- Set contains 12 super soft 149 coloured pencils, 4 metallic markers blue, silver, green, gold, single metal hole sharpener

| Article No. | Description         |  |
|-------------|---------------------|--|
| 61 149C     | Black and white set |  |
|             |                     |  |