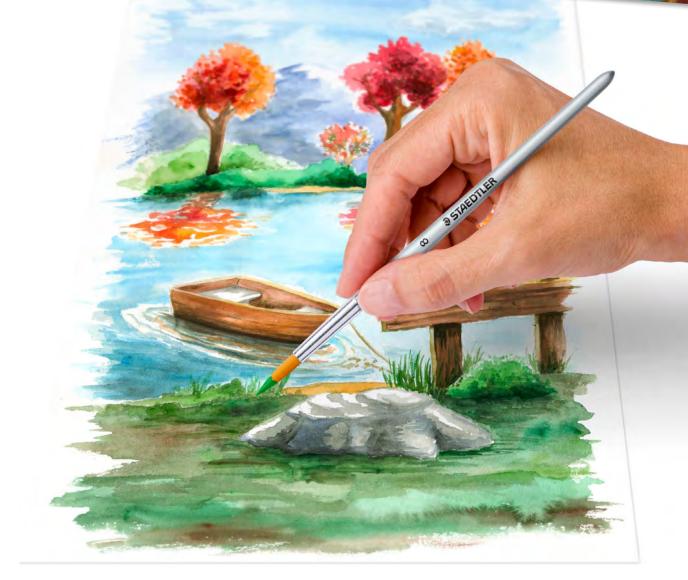

Chalks or brushes are good for blending colours together harmoniously, leaving more room for the viewer's imagination. They make it possible to bring to life landscapes and natural spectacles in the interplay of light and shadow.

With a perfectly tailored range of crayons, oil pastels, paint tubes and pastel chalks, STAEDTLER will send you on a promising creative Design Journey. For subtle gleaming effects, for deep, bright colours or astonishingly natural colour gradients.