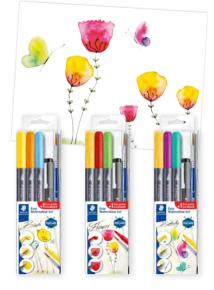

| Article No. | Description        |
|-------------|--------------------|
| 61 3001-2   | Hand Lettering Set |

- Ideal sets for beginners to experiment with watercolours
- Themed sets to create simple watercolour paintings

- Order 10 sets to receive convenient shelf ready display
- Sets contain 3 double ended brush pens, a pigment liner and paint brush, plus a free watercolour paper bookmark

| Article No. | Description                 |
|-------------|-----------------------------|
| 3001STB5-1  | Watercolour set - birds     |
| 3001STB5-2  | Watercolour set - flowers   |
| 3001STB5-3  | Watercolour set - butterfly |