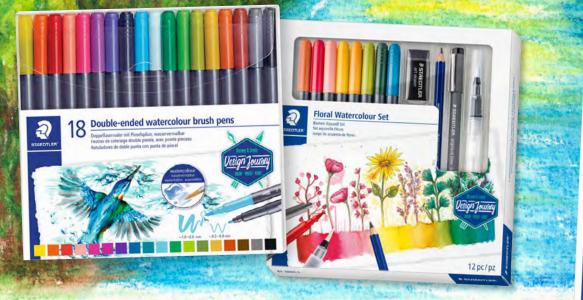

#### Double-ended watercolour brush pen

- Double-ended watercolour brush pen and fine fibre-tip
- The perfect tool for illustrations, detailed work, manga and colouring with watercolour effects

STAEDTLER

- Flexible like a brush or a pen
- Ideal for variable strokes and shading
- Can be used with or without water
- Brush tip approx. 1.0 6.0mm and fine pen tip approx. 0.5 0.8mm

| Article No. | Description                |  |
|-------------|----------------------------|--|
| 3001 TB18   | Box of 18 assorted colours |  |
| 3001 TB36   | Box of 36 assorted colours |  |

#### Floral watercolour set

- Set is ideal for floral watercolour drawings in a colourful design
- Graphite pencil made of certified wood from sustainably managed forests
- Hangable cardboard box with window for visibility of included products

| Article No. | Description |  |
|-------------|-------------|--|

| 61 3001-1 | Floral watercolour set |
|-----------|------------------------|
| 01 2001-1 | FIDIAL WALEICOIDUL SEL |

- Step-by-step-instructions and detailed descriptions of the applications on the backside of the packaging
- Set contains double ended watercolour markers in 8 assorted colours, Mars Lumograph aquarell pencil, pigment liner, water brush pen, small art eraser