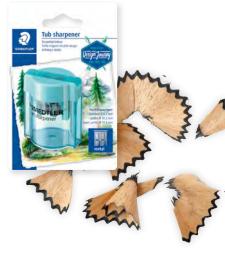

#### **Double-hole** tub sharpener

- Double-hole pencil sharpener with plastic tub to catch shavings
- Metal sharpener insert •
- For standard and thick pencils up to 10.2mm diameter
- Perfect to sharpen the Lumograph Jumbo pencil

| Article No. | Description               |
|-------------|---------------------------|
| 513 001CBK  | Double-hole tub sharpener |

Sharpener