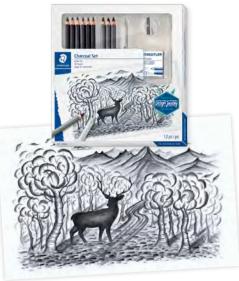

- Set is ideal for expressive sketches and drawings as well as for hobby artistic landscape illustrations
- Pencils made of certified wood from sustainably managed forests

Article No.

61 100C

• Hangable cardboard box with window for visibility of included products

Description

Lumograph charcoal set

| PACKAGING       | ARDBOARD     |
|-----------------|--------------|
|                 |              |
| A RECYCLARIE N  |              |
| AFCYCI ABLE MAT | AECYCLED MAT |
| seres           | -cree        |

- Step-by-step-instructions and detailed descriptions of the applications on the backside of the packaging
- Set contains Mars Lumograph charcoal S, M, H, Mars Lumograph black HB, 2B, 4B, 6B, 7B, 8B, kneadable eraser, double-hole sharpener