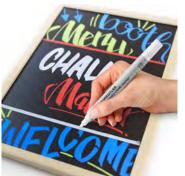

#### Chalk marker

PhCKAG/AC To the Recycluse the Action of the Recycles the Action of the Act

STAEDTLER Lumocolor chalk marker

- For opaque writing, decorating and designing on smooth surfaces such as (dark) boards, glass, windows and mirrors
- Low-odour, water-based liquid chalk
- Can be easily wiped off most smooth surfaces using a damp cloth
- Line width approx. 2.4 mm
  - Made in Germany

• High colour brilliancy

a

| Article No. | Description               |
|-------------|---------------------------|
| 344 C5      | Box of 5 assorted colours |