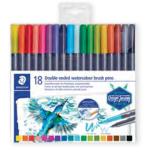

#### Double-ended watercolour brush pen

- Double-ended watercolour brush pen and fine fibre-tip
- The perfect tool for illustrations, detailed work, manga and colouring with watercolour effects

STAEDTLER

- Flexible like a brush or a pen
- Ideal for variable strokes and shading
- Can be used with or without water
- Brush tip approx. 1.0 6.0mm and fine pen tip approx. 0.5 0.8mm

| Article No. | Description                |  |
|-------------|----------------------------|--|
| 3001 TB18   | Box of 18 assorted colours |  |
| 3001 TB36   | Box of 36 assorted colours |  |