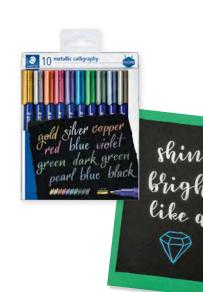

Métallic calligraphy marker

**3 STAEDTLER** white calligraphy

- Metallic marker pen with calligraphy tip
- For opaque writing and decorating on light and dark paper as well as on card
- Ideal for scrapbooking, greeting cards and certificates
- No pumping or shaking required
- Can be easily wiped off smooth surfaces like glass and mirrors using a damp cloth
- Line width approx. 2.8mm

| Article No. | Description                |
|-------------|----------------------------|
| 8325 TB10   | Box of 10 assorted colours |