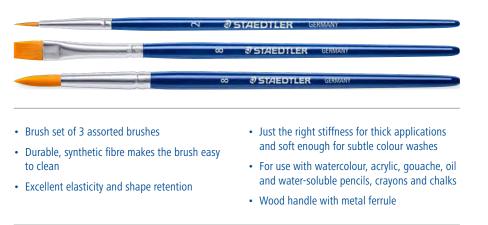

#### Brush set

| Article No. | Description    |
|-------------|----------------|
| 989-SBK3-3  | Brush set of 3 |
|             |                |