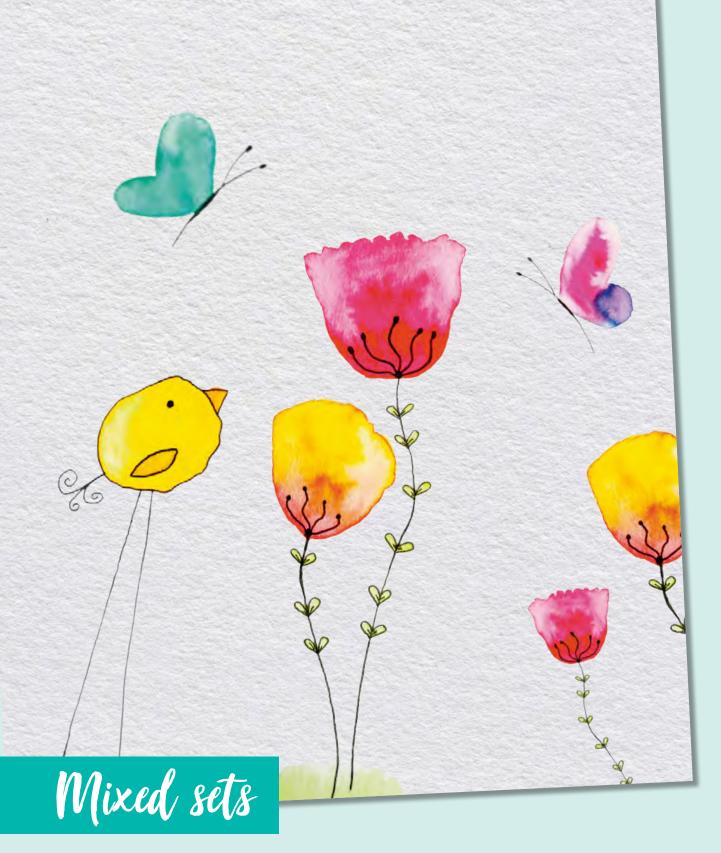

# MIXED SETS

#### Floral watercolour set

- Set is ideal for floral watercolour drawings in a colourful design
- Graphite pencil made of certified wood from sustainably managed forests
- Hangable cardboard box with window for visibility of included products

| Article No. | Description |  |
|-------------|-------------|--|

| 61 3001-1 | Floral watercolour set |
|-----------|------------------------|
| 01 2001-1 | FIDIAL WALEICOIDUL SEL |

- Step-by-step-instructions and detailed descriptions of the applications on the backside of the packaging
- Set contains double ended watercolour markers in 8 assorted colours, Mars Lumograph aquarell pencil, pigment liner, water brush pen, small art eraser