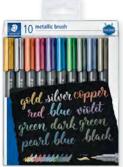

#### Metallic brush marker

**3 STAEDTLER** white brush

- · Metallic marker pen with brush tip
- For opaque writing and decorating on light and dark paper as well as on card
- Ideal for scrapbooking and greeting cards
- No pumping or shaking required
- Can be easily wiped off smooth surfaces like glass and mirrors using a damp cloth
- Line width approx. 1-6mm

| Article No. | Description                                  |  |
|-------------|----------------------------------------------|--|
| 8321 TB7    | Box of 6 assorted colours plus pigment liner |  |
| 8321 TB10   | Box of 10 assorted colours                   |  |

- Metallic marker available in 11 brilliant colours
- Can be used on paper, cards and dried FIMOair
- No pumping or shaking required
- For light and dark paper

- Line width approx. 1-2mm
- Can be easily wiped off smooth surfaces using a damp cloth
- Tip: Rounded tip
- Ideal for certificates, craft, scrapbooking and greeting cards

| Article No. | Description                                   |
|-------------|-----------------------------------------------|
| 8323-S BK2  | Card of 2 - silver and gold                   |
| 8323-S BK3  | Card of 3 - silver, gold and white            |
| 8323-S BK5  | Card of 5 - silver, gold, red, blue and green |
| 8323 TB10   | Box of 10 assorted colours                    |