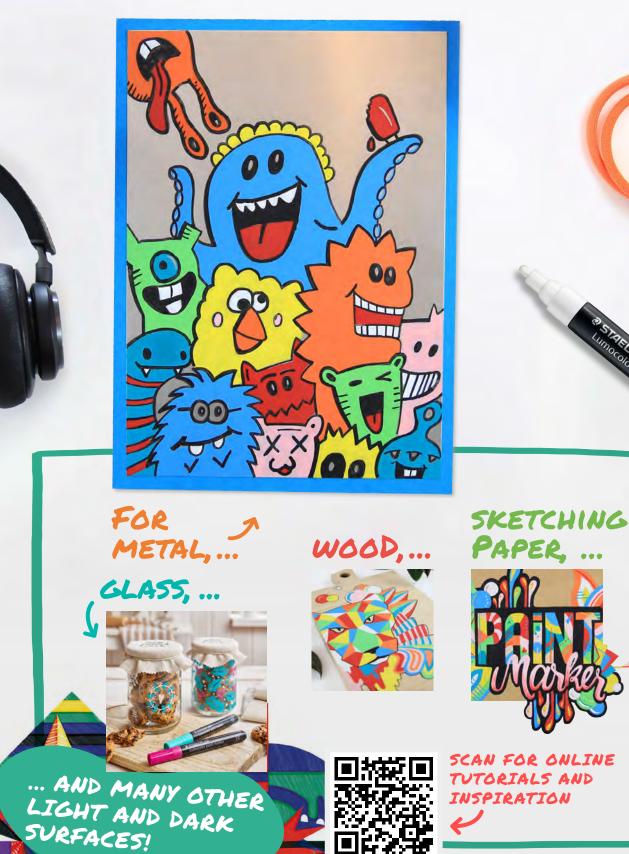

# Fibre tip pens, fineliners & markers

Perfectly stylising roaring waterfalls or telling riveting stories with high-contrast pictures — STAEDTLER fibre-tip pens and fineliners make all this possible. They are perfect for drawing and colouring illustrations, comic strips and graphics.

Fibre-tip pens and fineliners are often used for sketches and drafts as well, especially when precise detail or clearly separated surfaces need to be drawn, e.g. in calligraphy or handlettering. Or when drawing on unusual materials, e.g. wood or stone.

#### Chalk marker

PhCKAG/AC To the Recycluse the Action of the Recycles the Action of the Act

STAEDTLER Lumocolor chalk marker

- For opaque writing, decorating and designing on smooth surfaces such as (dark) boards, glass, windows and mirrors
- Low-odour, water-based liquid chalk
- Can be easily wiped off most smooth surfaces using a damp cloth
- Line width approx. 2.4 mm
  - Made in Germany

#### STAEDTLER Lumocolor paint marker

• For opaque writing, decorating and designing on most light and dark surfaces such as paper, cardboard, plastic, metal, glass, ceramic, wood and stone

· Permanent, low-odour water-based acrylic ink

Description

• Excellent smudge-proof and waterproof qualities on most surfaces

đ

- High colour brilliancy
- Line width approx. 2.4 mm
- Made in Germany

| 349 C5 | Box of 5 assorted colours |
|--------|---------------------------|
| E.C.   |                           |
|        |                           |
|        |                           |
|        |                           |
|        |                           |