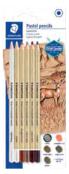

#### Mars® Lumograph® pastel

**<b>***②* **STAEDTLER** Mars Lumograph pastel sepia dark

- Premium quality hexagonal pastel pencil
- Special lead formulation with high level of pigment for fine details in pastel
- Particularly suitable for blending and hatching as well as for expressive sketches and portraits
- Colours: sepia light, sepia dark, umber, sanguine dry, white, lighting
- Matte beige lacquer
- Lead diameter approx. 3.6mm
- FSC<sup>™</sup> C007132 wood from certified, sustainably managed forests

| Article No. | Description        |
|-------------|--------------------|
| 100P-SBK6   | Assorted card of 6 |
| 0 🌖         | •••                |