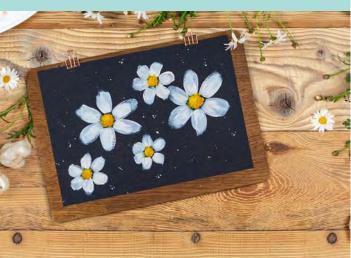

## Step 3

Artist credit @staceylee\_art

Mars<sup>®</sup> Lumograph<sup>®</sup>

Mars<sup>®</sup> Lumograph<sup>®</sup> black

Mars<sup>®</sup> Lumograph<sup>®</sup> aquarell

Mars<sup>®</sup> Lumograph<sup>®</sup> charcoal