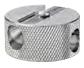

#### Metal double-hole sharpener

Article No.

510 25BK-C

- Double-hole sharpener made of magnesium
- For standard-sized black lead pencils up to 8.2 mm Ø with a sharpening angle of 23° for clear and accurate lines
- For standard-sized coloured pencils up to 8.2 mm Ø with a sharpening angle of 30° for broad, soft lines
- · For outstanding precise sharpening results
- · Especially light-weight