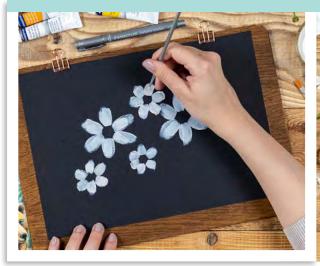

#### Step 1

## Step 2

## Step 3

Artist credit @staceylee\_art

Mars<sup>®</sup> Lumograph<sup>®</sup>

Mars<sup>®</sup> Lumograph<sup>®</sup> black

Mars<sup>®</sup> Lumograph<sup>®</sup> aquarell

Mars<sup>®</sup> Lumograph<sup>®</sup> charcoal