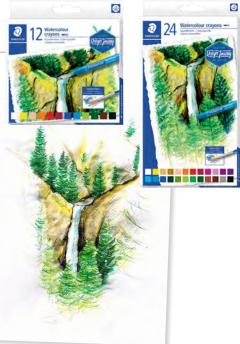

#### Watercolour crayon

STAEDTLER\* Aquarellkreide - Watercolor crayon Craie aquarelle - Crayone acuarelable

- Round watercolour crayon
- Highly opaque colours, easy to blend
- To be used with brush and water for a variety of washes
- Special effects can be achieved with layering and scratching
- Diameter approx. 8mm
- Paper sleeve to keep hands clean

| Article No. | Description        |  |  |  |  |  |
|-------------|--------------------|--|--|--|--|--|
| 223 C12     | Box of 12 assorted |  |  |  |  |  |
| 223 C24     | Box of 24 assorted |  |  |  |  |  |